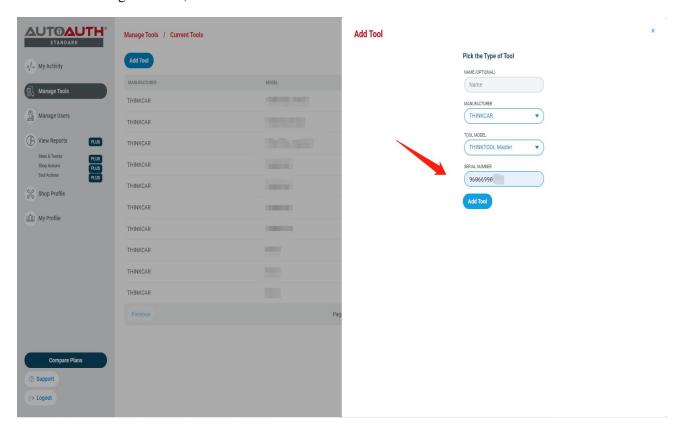

12. After selecting the menu, enter the device SN number and click "Add Tool"

13. The device is successfully added and displayed in the list. After the process is completed, log in to the FCA account on your device to unlock the vehicle security gateway.