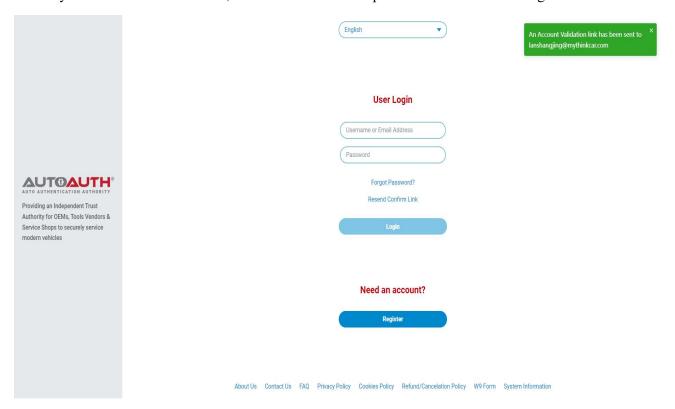

1. Go to the AutoAuth home page at https://webapp.autoauth.com and click the Register button. (If already had an account, please go to step 8 directly).

2. Finish the registration form shown below:

3. Verify the account in the mailbox, enter the username and password then click the "Login" button.