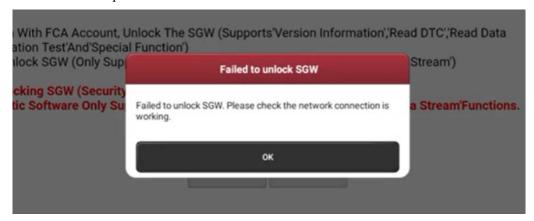

## FCA unlock failure solution

- 1. Confirm whether the version number of the diagnostic software is the latest, if not, please go to the upgrade center to upgrade the software to the latest version.
- 2. If the software is the latest version, the SGW still fails to unlock with the error notice "Failed to unlock SGW. Please check the network connection is working." Please confirm whether the device's SN type is selected correctly (refer to Device Add FCA Corresponding Option selection at 9-10 pages) and whether the device's used location corresponds with the FCA area or not.