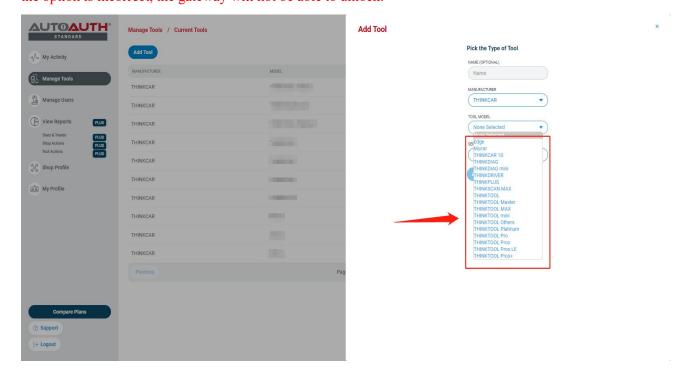

## 8. Select "Manage Tools".

9. Tap "Add Tool" to add the device.

10. Click "MANUFACTURER" and select "THINKCAR"

11. Select the corresponding device menu according to the device you are using (if you don't know which menu to choose, please refer to the "Device Add FCA Corresponding Options" table at 8-10 pages) Note: If the option is incorrect, the gateway will not be able to unlock.