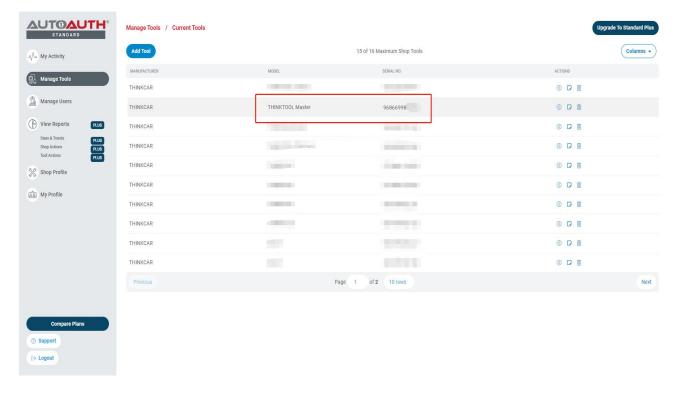

## 8. Select "Manage Tools".

9. Tap "Add Tool" to add the device.

10. Click "MANUFACTURER" and select "THINKCAR"

11. Select the corresponding device menu according to the device you are using (if you don't know which menu to choose, please refer to the "Device Add FCA Corresponding Options" table at 8-10 pages) Note: If the option is incorrect, the gateway will not be able to unlock.

12. After selecting the menu, enter the device SN number and click "Add Tool"

13. The device is successfully added and displayed in the list. After the process is completed, log in to the FCA account on your device to unlock the vehicle security gateway.

## **Device Add FCA Corresponding Option**

| device<br>ownership | device name                | FCA cor  | SN               |         |
|---------------------|----------------------------|----------|------------------|---------|
| Offline<br>overseas | THINKTOOL MAX              |          | THINKTOOL MAX    | 98888   |
|                     | THINKTOOL Master           | THINKCAR | THINKTOOL Master | 9606699 |
|                     | THINKTOOL Master X         |          |                  | 9888897 |
|                     | THINKTOOL Master X         |          |                  | 9888898 |
|                     | THINKTOOL Master2          |          |                  | 9885798 |
|                     | THINKTOOL Master           |          |                  | 9606698 |
|                     | ThinkTool SE               |          |                  | /       |
|                     | THINKTOOL PROS活动版          |          | THINKPROS+       | 96066   |
|                     | THINKTOOL Reader 7         |          |                  | 9889757 |
|                     | THINKTOOL Reader SmartScan |          |                  | 9889757 |
|                     | THINKCHECK M70             |          | THINKTOOL        | 9889747 |
|                     | THINKCHECK M43             |          |                  | 9889747 |
|                     | THINKTOOL                  |          |                  | 97849   |
|                     | THINKCAR T-Wand 900        |          | THINKTOOL Others | 9606890 |
|                     | THINKTOOL Lite             |          | THINKTOOL mini   | 9606899 |