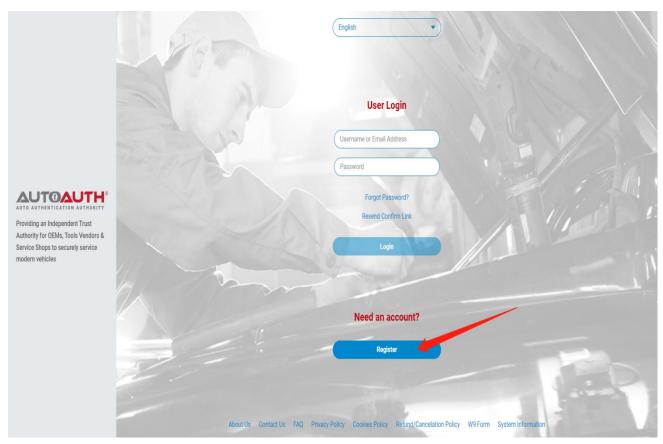

1. Go to the AutoAuth home page at https://webapp.autoauth.com and click the Register button. (If already had an account, please go to step 8 directly).

2. Finish the registration form shown below:

3. Verify the account in the mailbox, enter the username and password then click the "Login" button.