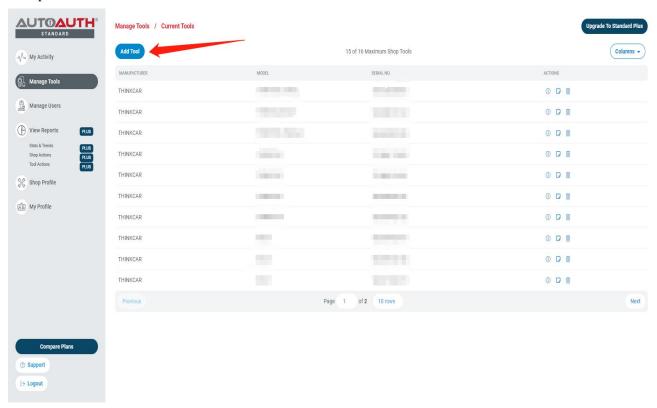

## 8. Select "Manage Tools".

9. Tap "Add Tool" to add the device.

10. Click "MANUFACTURER" and select "THINKCAR"

11. Select the corresponding device menu according to the device you are using (if you don't know which menu to choose, please refer to the "Device Add FCA Corresponding Options" table at 8-10 pages) Note: If the option is incorrect, the gateway will not be able to unlock.