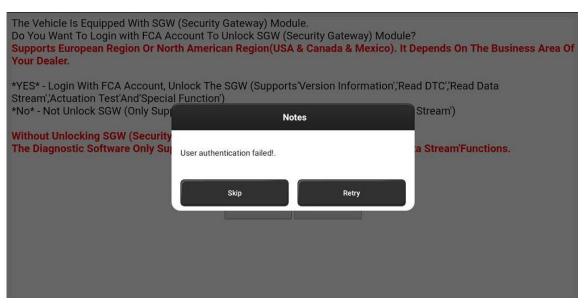

3. Confirm that the software version is the latest, the device SN type selection and region selection are correct, while the error notice prompts "User authentication failed". Please contact AutoAuth customer service to check whether the account is normal.