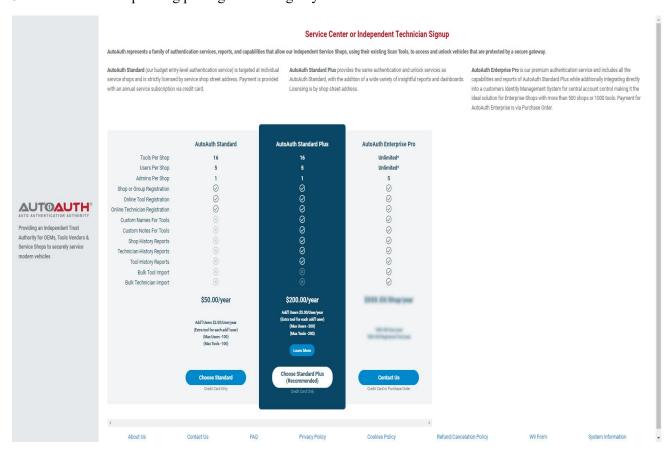

4. After logging in, select the corresponding menu according to your own situation.

5. Choose the corresponding package according to your own situation.

6. Make a payment.

7. After the payment is successful, enter the operation page.