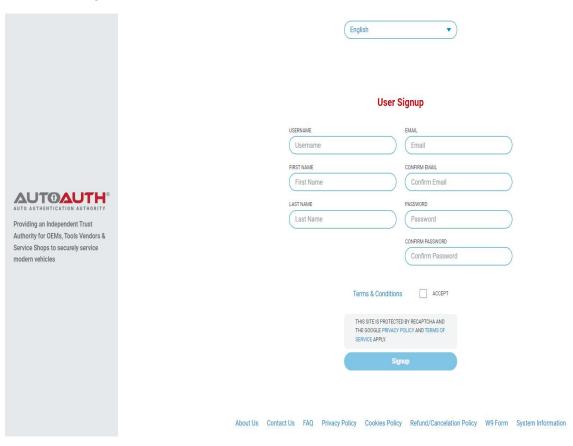

1. Go to the AutoAuth home page at https://webapp.autoauth.com and click the Register button. (If already had an account, please go to step 8 directly).

2. Finish the registration form shown below:

3. Verify the account in the mailbox, enter the username and password then click the "Login" button.