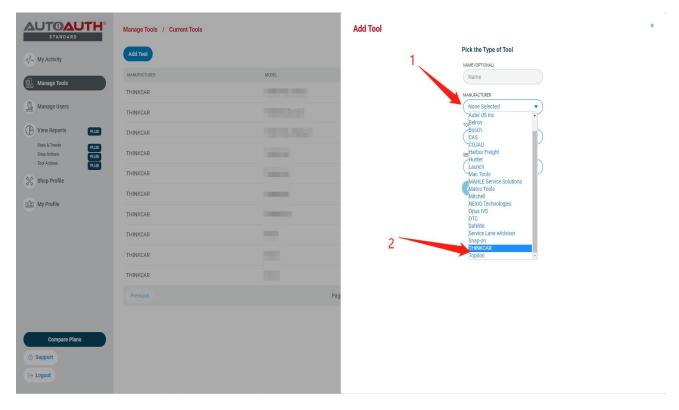

## 8. Select "Manage Tools".

9. Tap "Add Tool" to add the device.

10. Click "MANUFACTURER" and select "THINKCAR"

11. Select the corresponding device menu according to the device you are using (if you don't know which menu to choose, please refer to the "Device Add FCA Corresponding Options" table at 8-10 pages) Note: If the option is incorrect, the gateway will not be able to unlock.