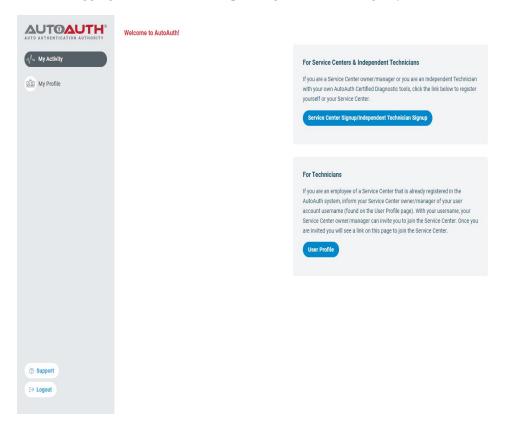

## 8. Select "Manage Tools".

9. Tap "Add Tool" to add the device.

10. Click "MANUFACTURER" and select "THINKCAR"

11. Select the corresponding device menu according to the device you are using (if you don't know which menu to choose, please refer to the "Device Add FCA Corresponding Options" table at 8-10 pages) Note: If the option is incorrect, the gateway will not be able to unlock.