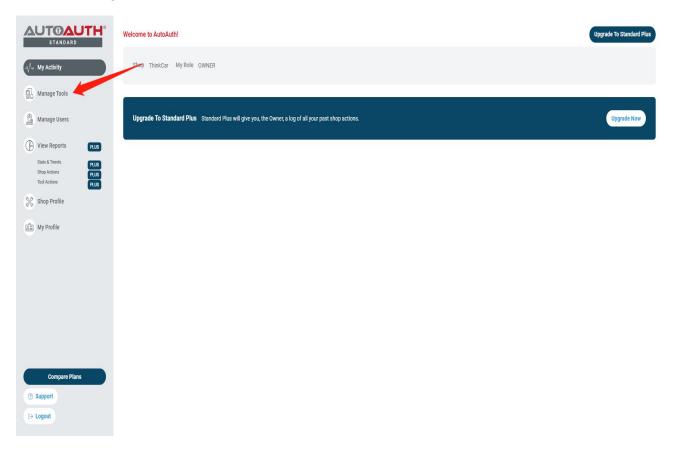

## 8. Select "Manage Tools".

9. Tap "Add Tool" to add the device.

10. Click "MANUFACTURER" and select "THINKCAR"

11. Select the corresponding device menu according to the device you are using (if you don't know which menu to choose, please refer to the "Device Add FCA Corresponding Options" table at 8-10 pages) Note: If the option is incorrect, the gateway will not be able to unlock.