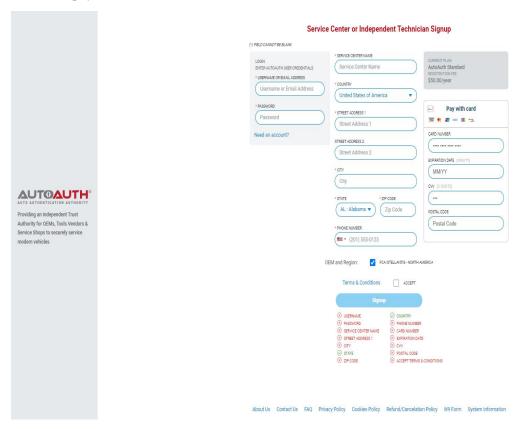

1. Go to the AutoAuth home page at https://webapp.autoauth.com and click the Register button. (If already had an account, please go to step 8 directly).

2. Finish the registration form shown below:

3. Verify the account in the mailbox, enter the username and password then click the "Login" button.