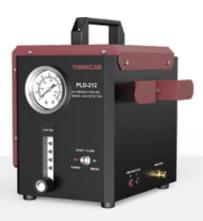

# THINKCAR PLD 212

PROFESSIONAL AUTOMOBILE PIPELINE SMOKE LEAK DETECTOR

Available

**EVAP** and Turbo

**Two Models** 

Build-in Air Pump

Large Smoke Flow (10L/Min)

Overheat Protection

# **THINKCAR PLD 212**

THINKCAR PLD 212 is a professional automobile pipeline smoke leak detector, to detect the leakage of pipe systems on cars, motorcycles, light trucks, boats etc. It's widely used in automotive repairs to detect vehicle air and oil leaks. It can also use together with thinkcar diagnostic tools to quickly diagnose vehicle engine leakage related fault.

#### · Powerful and Easy to Operate

Build-in Air Pump without relying on other machines and Pressure Gauge with precise scales. Simply connect the detector with the DC12V battery, it can output thick smoke within 30s after turning on.

## Dual Flow Meters design

Unique Design with 2 meters to observe the flow meter and the pressure gauge for leak status.