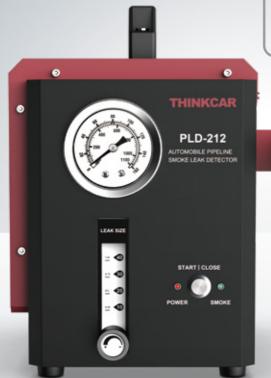

# THINKCAR PLD 212

PROFESSIONAL AUTOMOBILE PIPELINE SMOKE LEAK DETECTOR

Available

**EVAP** and Turbo

**Two Models** 

Build-in Air Pump

Large Smoke Flow (10L/Min)

Overheat Protection

# **THINKCAR PLD 212**

THINKCAR PLD 212 is a professional automobile pipeline smoke leak detector, to detect the leakage of pipe systems on cars, motorcycles, light trucks, boats etc. It's widely used in automotive repairs to detect vehicle air and oil leaks. It can also use together with thinkcar diagnostic tools to quickly diagnose vehicle engine leakage related fault.

#### · Powerful and Easy to Operate

Build-in Air Pump without relying on other machines and Pressure Gauge with precise scales. Simply connect the detector with the DC12V battery, it can output thick smoke within 30s after turning on.

## Dual Flow Meters design

Unique Design with 2 meters to observe the flow meter and the pressure gauge for leak status.

## EVAP System Test

PLD 212 can detect tiny leak holes up to 0.5mm with hold-limited pressure protection in EVAP mode to protect vehicle pile from damage.