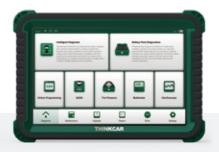

### **Integrated 30 Maintenance Function**

(e)

TPMS Reset

ECU

ECU Reset

**(**==)

High Voltate

Battery Diagnostics