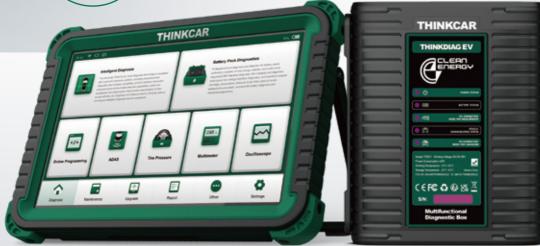

# THINKTOOL CE EVD

INTELLIGENT EV DIAGNOSTIC TOOL WITH POWERFUL THINKDIAG EV VCI!

Full System Diagnostic

**Battery Pack** Diagnostic

30 Maintenance Function

2-Year Software Free Update

## THINKTOOL CE EVD

THINKTOOL CE EVD is a new generation of intelligent diagnostics tool for electric vehicles, the CE EVD provides a comprehensive full system diagnostics and battery pack diagnostics for 80+ commonly used EV brands including Tesla. The CE EVD is equipped with powerful 3-IN-1 THINKDIAG EV VCI, Which can be performed via OBD or battery pack.